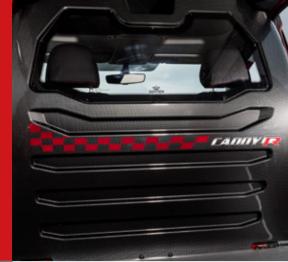

Prefence is an innovative niche division of Safeman which focuses on designing, producing and selling equipment and accessories, to increase safety and comfort primarily for VANs weighing up to 3.5 tonnes.

# MAKING GOOD CARS GREAT!

Prefence products make good vehicles better, safer and more comfortable, enhancing overall function in goods vehicles as well as workplaces

Prefence has products for most makes of vehicles and is market leader in the Nordic region. Our aim is to continue to expand into the rest of Europe.