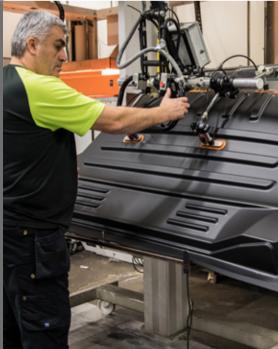

# PRODUCTION TECHNIQUES

Solving our customers' needs often requires a combination of technology and materials. We have the ability and the resources to solve problems and find optimal solutions.

# STAMPING/ WELDING/CUTTING

We use high-frequency, ultrasonic and water-jet cutting techniques for cutting materials such as plastics, textiles and leather. We also offer stamping and welding.

We combine our expertise and wide spectrum of knowledge with innovative thinking. This means we are able to rapidly come up with new, holistic solutions. We take the whole spectrum of properties into account, including low weight, durability, flexibility and cost-efficiency. This approach underpins the entire process from development to finished product.

#### PROCESSING/ MILLING

This is where the fine adjustments are made. Edges are deburred, holes are drilled and components are glued or welded on. Many different tools are used, for example, ultrasonic welders. For milling, we mainly use advanced robotic technology or water-jet.