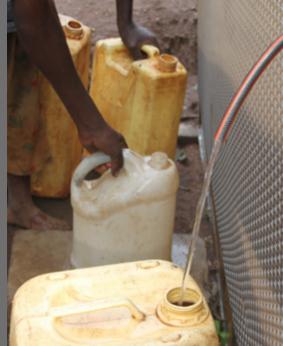

There is an sevire shortage of clean drinking water in many parts of the world. In our view, drinking water without the risk of falling ill should be a basic human right. This is why we developed Safewater, a product which purifies water by breaking down bacteria in line with WHO requirements. By running on solar energy, using the latest LED-UV technology, we can make life a little easier.

In extreme circumstances, and especially where the general infrastructure has broken down, speedy access to clean drinking water can be the difference between life and death.