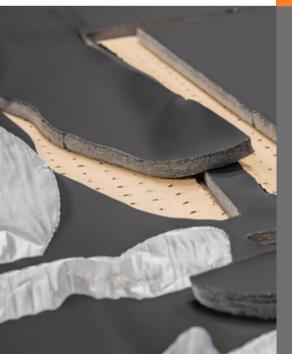

# STAMPING/ WELDING/CUTTING

We use high-frequency, ultrasonic and water-jet cutting techniques for cutting materials such as plastics, textiles and leather. We also offer stamping and welding.

We combine our expertise and wide spectrum of knowledge with innovative thinking. This means we are able to rapidly come up with new, holistic solutions. We take the whole spectrum of properties into account, including low weight, durability, flexibility and cost-efficiency. This approach underpins the entire process from development to finished product.

#### PROCESSING/ MILLING

This is where the fine adjustments are made. Edges are deburred, holes are drilled and components are glued or welded on. Many different tools are used, for example, ultrasonic welders. For milling, we mainly use advanced robotic technology or water-jet.