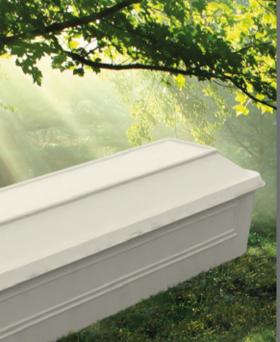

### BIODEGRADABLE COFFINS

As part of our commitment to the environment we've joined forces with a partner to create Biodolomer® K, a unique thermoplastic material produced from renewable raw materials which is fully biodegradable and compostable.

Among other products, Biodolomer® K is used to make cremation coffins which generate up to 60% lower carbon emissions compared to those in other materials. Boasting great potential, Biodolomer® K will be able to be used in a number of different applications.