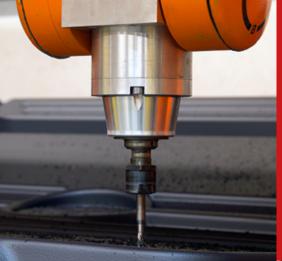

# STAMPING/ WELDING/CUTTING

We use high-frequency, ultrasonic and water-jet cutting techniques for cutting materials such as plastics, textiles and leather. We also offer stamping and welding.

We combine our expertise and wide spectrum of knowledge with innovative thinking. This means we are able to rapidly come up with new, holistic solutions. We take the whole spectrum of properties into account, including low weight, durability, flexibility and cost-efficiency. This approach underpins the entire process from development to finished product.

#### PROCESSING/ MILLING

This is where the fine adjustments are made. Edges are deburred, holes are drilled and components are glued or welded on. Many different tools are used, for example, ultrasonic welders. For milling, we mainly use advanced robotic technology or water-jet.